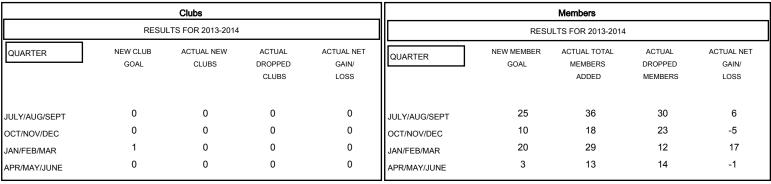

## MONTHLY MEMBERSHIP PROGRESS REPORT

District 5M 4

Results as of: 5/31/2014

## GMT: Gary Fry LOCATION MINNESOTA GMT CA 1



## GOALS AND ACTUAL NEW CLUBS CUMULATIVE



## GOALS AND ACTUAL MEMBERS CUMULATIVE



| -■-  | CURRENT YEAR GOALS FOR NEW |
|------|----------------------------|
| MEMB | EDS.                       |

- - CURRENT YEAR ACTUAL MEMBERS

- ▲ - LAST YEAR ACTUAL MEMBERS

| DROPPED CLUBS: 0 |    |
|------------------|----|
| DROPPED MEMBERS  |    |
| DECEASED         | 20 |
| CLUB CANCELLED   | 0  |
| OTHER            | 59 |
| TOTAL            | 79 |

| 33 CLUBS OF 56 ADDED 1 OR MORE        | GENDER DISTR        | GENDER DISTRIBUTION            |     |  |
|---------------------------------------|---------------------|--------------------------------|-----|--|
| NEW MEMBERS                           | MALE<br>FEMALE      | 1,215 (77.44%)<br>354 (22.56%) |     |  |
| CLICK HERE FOR HEALTH ASSESSM