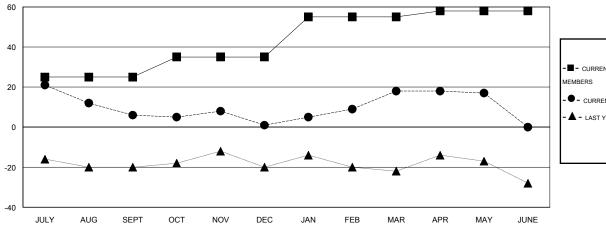

## GOALS AND ACTUAL MEMBERS CUMULATIVE

| -■-  | CURRENT YEAR GOALS FOR NEW |
|------|----------------------------|
| MEMB | EDS.                       |

- - CURRENT YEAR ACTUAL MEMBERS

- ▲ - LAST YEAR ACTUAL MEMBERS